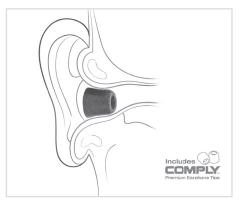

# **COMFORTABLE FIT**

Along with four sizes of silicon ear tip, the AH-C160W comes with Comply tips made from Memory foam to ensure ultimate comfort in the ear. They're treated with SweatGuard to keep them clean – however hard the exercise!