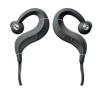

The sleek design of the AH-C160W uses unique Earhook technology, developed with a leading hearing aid specialist, to keep the earpieces in place – even during heavy workouts or when running. Three sizes of ring give the best fit for the ears, ensuring pure music playback and excluding noise.

Earhook technology and a choice of eartips for comfort and a secure fit

Tough construction for life on the move

Sweat and moisture protection for long-term durability

# **COMFORTABLE FIT**

Along with four sizes of silicon ear tip, the AH-C160W comes with Comply tips made from Memory foam to ensure ultimate comfort in the ear. They're treated with SweatGuard to keep them clean – however hard the exercise!