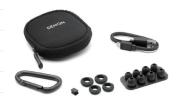

# **ACCESSORIES**

1 pair of Comply Foam eartips

4 pairs of silicon eartips (XS, S, M, L)

3 pairs of rings

USB charging cable

Cable Slider

Carrying case with carabiner