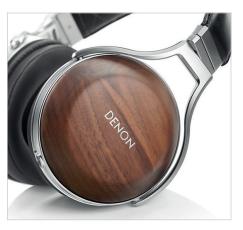

#### Real wood ear cups

The beautiful 100% natural walnut ear cups enhance the sound experience. They are self-damping and strong, eliminating unwanted vibrations for super-detailed reproduction that brings concert hall-like life, warmth, and musicality to your listening experience.