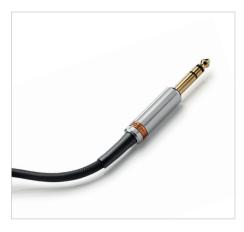

## Ultra-high-quality connection

A detachable 7N-purity copper cable, made in Japan to Denon's exacting specification, ensure the best possible signal transmission – it's fitted with a durable machine-cut metal plug with an ornamental copper ring.