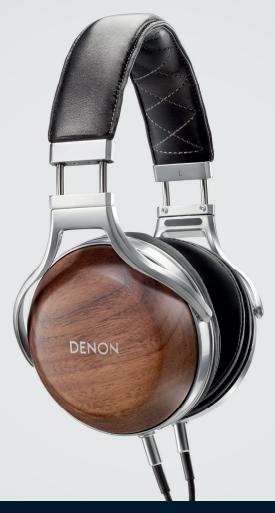

AH-D7200 REFERENCE OVER EAR HEADPHONE

# **UNCOMPROMISED QUALITY**

AH-D7200 is Denon's new reference headphone, drawing on more than 50 years' experience in headphone design and development. Over five decades we have refined our expertise in making fine-sounding headphones so comfortable you'll just want to keep on listening. These premium headphones use our unique, Japanese-made FreeEdge drivers, which deliver a precise pistonic motion for ultra-accurate sound with minimal distortion.

#### Real wood ear cups

The beautiful 100% natural walnut ear cups enhance the sound experience. They are self-damping and strong, eliminating unwanted vibrations for super-detailed reproduction that brings concert hall-like life, warmth, and musicality to your listening experience.