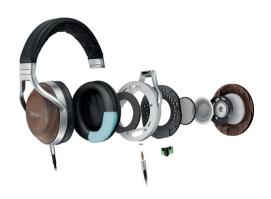

## Unique FreeEdge driver technology

At the heart of the AH-D7200 is that 50 mm FreeEdge driver diaphragm, made from a nano-fibre material chosen for its rigidity and low mass. This delivers an accurate pistonic motion without distortion, and is also self-damping to cancel out unwanted resonances within the diaphragm. It's mounted in a soft, compliant surround, making it easier for it to move in response to the music signal without flexing or distorting, for the purest possible sound.

#### Real wood ear cups

The beautiful 100% natural walnut ear cups enhance the sound experience. They are self-damping and strong, eliminating unwanted vibrations for super-detailed reproduction that brings concert hall-like life, warmth, and musicality to your listening experience.

## Luxurious craftmanship

The headband deploys perfectly ergonomically contoured diecast aluminum construction for optimized comfort and fit. The outside of the headband is adorned with natural sheepskin leather for a soft luxurious feel, while the inside uses stitched engineered leather for ultimate comfort and durability.

## Ultra-high-quality connection

A detachable 7N-purity copper cable, made in Japan to Denon's exacting specification, ensure the best possible signal transmission – it's fitted with a durable machine-cut metal plug with an ornamental copper ring.

## **Wearing comfort**

The ear-pads are gently wrapped in an extremely soft engineered leather developed specifically for the AH-D7200, and memory foam, allowing them to conform to the shape of your head for the most comfortable fit. Every component of this compromise free design is all about sound quality and comfort – the ultimate listening experience.