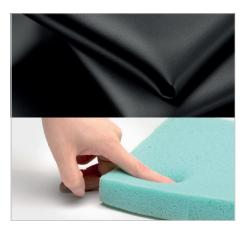

## Luxurious craftmanship

The headband deploys perfectly ergonomically contoured diecast aluminum construction for optimized comfort and fit. The outside of the headband is adorned with natural sheepskin leather for a soft luxurious feel, while the inside uses stitched engineered leather for ultimate comfort and durability.

## **Wearing comfort**

The ear-pads are gently wrapped in an extremely soft engineered leather developed specifically for the AH-D7200, and memory foam, allowing them to conform to the shape of your head for the most comfortable fit. Every component of this compromise free design is all about sound quality and comfort – the ultimate listening experience.