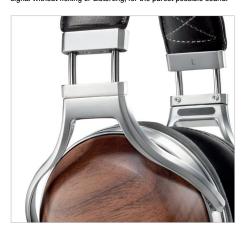

## Perfect adjustment

To accomodate varied head-sizes, the adjustable headband uses positive ball-bearing click-stops for precise and repeatable adjusment. Numbered markings indicate how to restore your personal setting quickly and precisely.

## Luxurious craftmanship

The headband deploys perfectly ergonomically contoured diecast aluminum construction for optimized comfort and fit. The outside of the headband is adorned with natural sheepskin leather for a soft luxurious feel, while the inside uses stitched engineered leather for ultimate comfort and durability.