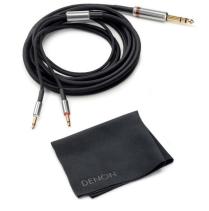

## Ultra-high-quality connection

A detachable 7N-purity copper cable, made in Japan to Denon's exacting specification, ensure the best possible signal transmission – it's fitted with a durable machine-cut metal plug with an ornamental copper ring.