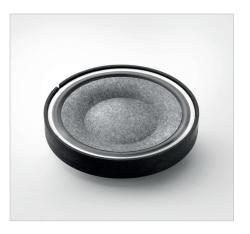

## Unique FreeEdge driver technology

At the heart of the AH-D7200 is that 50 mm FreeEdge driver diaphragm, made from a nano-fibre material chosen for its rigidity and low mass. This delivers an accurate pistonic motion without distortion, and is also self-damping to cancel out unwanted resonances within the diaphragm. It's mounted in a soft, compliant surround, making it easier for it to move in response to the music signal without flexing or distorting, for the purest possible sound.