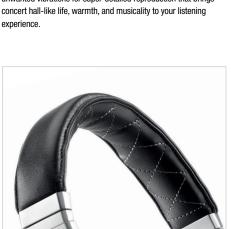

## Luxurious craftmanship

The headband deploys perfectly ergonomically contoured diecast aluminum construction for optimized comfort and fit. The outside of the headband is adorned with natural sheepskin leather for a soft luxurious feel, while the inside uses stitched engineered leather for ultimate comfort and durability.

## **Wearing comfort**

The ear-pads are gently wrapped in an extremely soft engineered leather developed specifically for the AH-D7200, and memory foam, allowing them to conform to the shape of your head for the most comfortable fit. Every component of this compromise free design is all about sound quality and comfort – the ultimate listening experience.