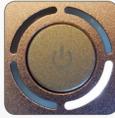

#### FIRMWARE - READOUT CURRENT VERSION

- 1. Stop any playback to the DALI KATCH.
- 2. Turn off the DALI KATCH.
- 3. Press and hold the Sound Mode toggle button and press the Power On/Off button until the indicator lights turn on, one by one.

After a blue flash in all indicator lights, the current firmware version is automatically shown by an indicator light sequence. It is interpreted by the sum of the indicator lights using the following format:

## FLASH 1:

First digit(s)