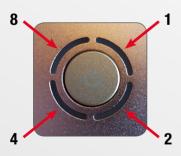

After a blue flash in all indicator lights, the current firmware version is automatically shown by an indicator light sequence. It is interpreted by the sum of the indicator lights using the following format:

## FLASH 1:

First digit(s)

#### FLASH 2:

""

## FLASH 3:

Last digit(s)