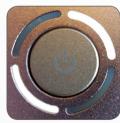

#### FIRMWARE - READOUT CURRENT VERSION

- 1. Stop any playback to the DALI KATCH.
- 2. Turn off the DALI KATCH.
- 3. Press and hold the Sound Mode toggle button and press the Power On/Off button until the indicator lights turn on, one by one.

After a blue flash in all indicator lights, the current firmware version is automatically shown by an indicator light sequence. It is interpreted by the sum of the indicator lights using the following format:

## FLASH 3:

Last digit(s)